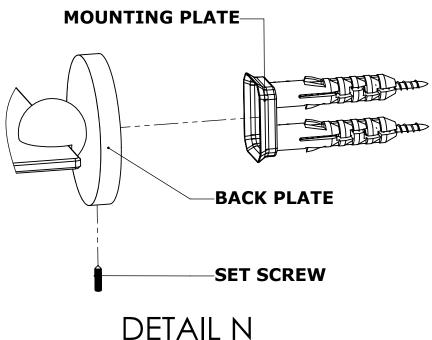

#### Step 2: Attach Bracket to Mounting Plate.

Place bracket on mounting plate and secure by tightening set screw as shown below.