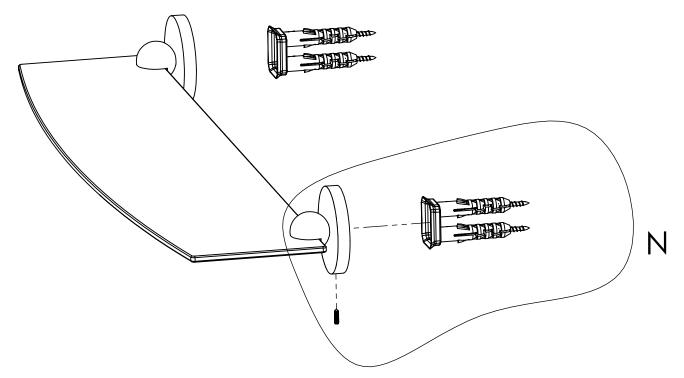

#### Step 2: Attach Bracket to Mounting Plate.

Place bracket on mounting plate and secure by tightening set screw as shown below.