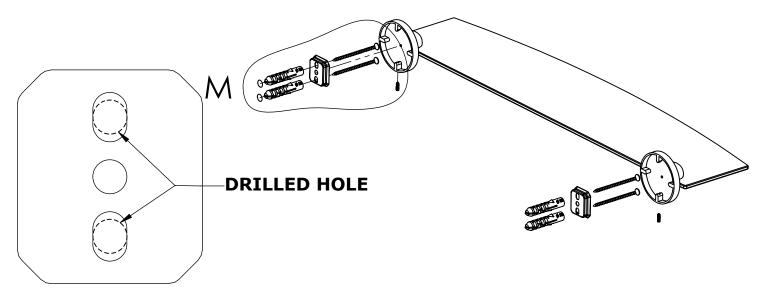

#### Step 1: Drill holes in Wall for screw anchors and attach Mounting Plate to Wall

Determine your desired location for installation and make a mark for the location of the mounting plate. Remove mounting plate from backplate by loosening set screw in backplate as pictured below. Place center hole of mounting plate over mark made above. Make 2 marks where mounting screws will be placed as shown below. Drill hole at each of the marks. (You may substitute other style mounting anchors or screws if desired). Place anchors into the holes made. Place mounting plate over holes and secure to mounting surface using screws as shown below.