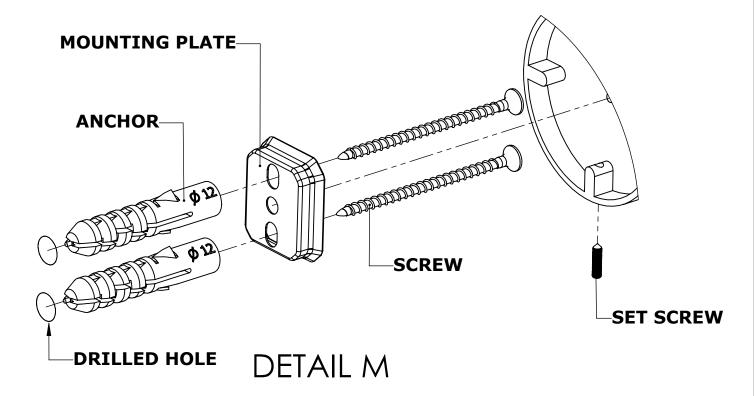

#### Step 1: Drill holes in Wall for screw anchors and attach Mounting Plate to Wall

Determine your desired location for installation and make a mark for the location of the mounting plate. Remove mounting plate from backplate by loosening set screw in backplate as pictured below. Place center hole of mounting plate over mark made above. Make 2 marks where mounting screws will be placed as shown below. Drill hole at each of the marks. (You may substitute other style mounting anchors or screws if desired). Place anchors into the holes made. Place mounting plate over holes and secure to mounting surface using screws as shown below.